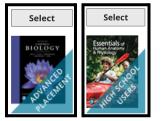

**Step 6:** Click on the Create/copy course button and search by the lead author of your textbook. Be sure to choose the, "*Advanced Placement*" or "*High School Users*" in the title if available.

Step 7 (REQUIRED): Enjoy your MyLab/Mastering product!